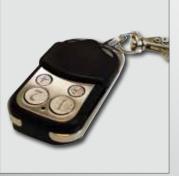

## Fiorella Slim Fit

The new Fiorella Slim Fit Lift is the perfect synthesis of functionality, safety and ergonomics. It can be operated via the Standard Radio **Remote** or the Integrated Key-Pad, as well as other optional wireless and wired remote controls. Fiorella Lift is intuitive and safe to use thanks to its unique safety devices, such as Weight Sensor, Anti-Crushing and Anti-Tilting system.