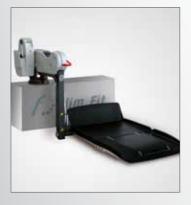

## Fiorella Slim Fit

The new Fiorella Slim Fit Lift is the perfect synthesis of functionality, safety and ergonomics. It can be operated via the Standard Radio **Remote** or the Integrated Key-Pad, as well as other optional wireless and wired remote controls. Fiorella Lift is intuitive and safe to use thanks to its unique safety devices, such as Weight Sensor, Anti-Crushing and Anti-Tilting system.