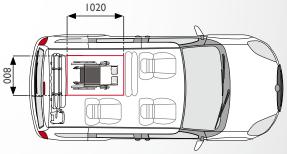

## CONFIGURATIONS AND TECHNICAL SPECS

Usable internal height 1500 mm Access height 1420 mm Wheelchair parking area 1020×800 mm

**HOMOLOGATION** Focaccia Group's homologation department is in direct contact with the main body builders and with the Italian Ministry of Transport, guaranteeing compliance with the European norms and safety criteria of the original vehicle.