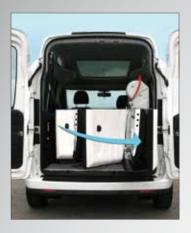

## Easy = Safe

Thanks to Fiorella Lift's unique features, loading and securing the wheelchair and its occupant has never been so easy!

The caregiver can carry out the whole operation standing outside the vehicle without any effort or risk.

Watch the video online

F-Twister® Allows rotating the Fiorella Lift by 90 degrees. This option makes loading of luggage and goods very easy, and it also represents a quick and efficient emergency exit. Not only! F-Twister also helps the caregiver to carry out wheelchair and occupant tie-down operation from a comfortable position, standing outside the vehicle.