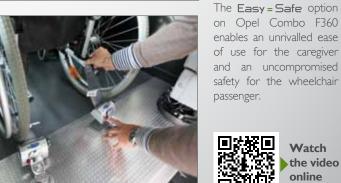

## Easy = Safe

Thanks to Fiorella Lift's unique features, loading and securing the wheelchair and its occupant has never been so easy!

The caregiver can carry out the whole operation standing outside the vehicle without any effort or risk.

Watch the video online

F-Twister® Allows rotating the Fiorella Lift by 90 degrees. This option makes loading of luggage and goods very easy, and it also represents a quick and efficient emergency exit. Not only! F-Twister also helps the caregiver to carry out wheelchair and occupant tie-down operation from a comfortable position, standing outside the vehicle.