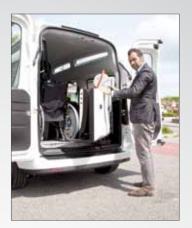

## Fiorella Slim Fit

The new Fiorella Slim Fit Lift is the perfect synthesis of functionality, safety and ergonomics. It can be operated via the Standard Radio **Remote** or the Integrated Key-Pad, as well as other optional wireless and wired remote controls. Fiorella Lift is intuitive and safe to use thanks to its unique safety devices, such as Weight Sensor, Anti-Crushing and Anti-Tilting system.

## Easy = Safe

Thanks to Fiorella Lift's unique features, loading and securing the wheelchair and its occupant has never been so easy!

The caregiver can carry out the whole operation standing outside the vehicle without any effort or risk.

Watch the video online

F-Twister® Allows rotating the Fiorella Lift by 90 degrees. This option makes loading of luggage and goods very easy, and it also represents a quick and efficient emergency exit. Not only! F-Twister also helps the caregiver to carry out wheelchair and occupant tie-down operation from a comfortable position, standing outside the vehicle.