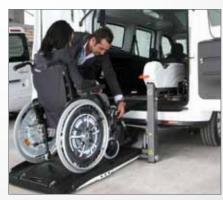

## Easy = Safe

Thanks to Fiorella Lift's unique features, loading and securing the wheelchair and its occupant has never been so easy!

The caregiver can carry out the whole operation standing outside the vehicle without any effort or risk.