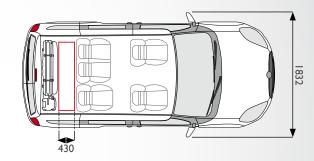

## CONFIGURATIONS AND TECHNICAL SPECS

Usable internal height 1500 mm Access height 1420 mm Wheelchair parking area 1020×800 mm

**HOMOLOGATION** Focaccia Group's homologation department is in direct contact with the main body builders and with the Italian Ministry of Transport, guaranteeing compliance with the European norms and safety criteria of the original vehicle.