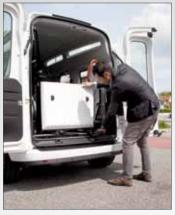

## Easy = Safe

Thanks to Fiorella Lift's unique features, loading and securing the wheelchair and its occupant has never been so easy!

The caregiver can carry out the whole operation standing outside the vehicle without any effort or risk.

Watch the video online

F-Twister® Allows rotating the Fiorella Lift by 90 degrees. This option makes loading of luggage and goods very easy, and it also represents a quick and efficient emergency exit. Not only! F-Twister also helps the caregiver to carry out wheelchair and occupant tie-down operation from a comfortable position, standing outside the vehicle.