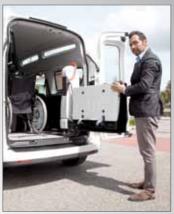

## Fiorella Slim Fit

The new Fiorella Slim Fit Lift is the perfect synthesis of functionality, safety and ergonomics. It can be operated via the Standard Radio **Remote** or the Integrated Key-Pad, as well as other optional wireless and wired remote controls. Fiorella Lift is intuitive and safe to use thanks to its unique safety devices, such as Weight Sensor, Anti-Crushing and Anti-Tilting system.

## Easy = Safe

Thanks to Fiorella Lift's unique features, loading and securing the wheelchair and its occupant has never been so easy!

The caregiver can carry out the whole operation standing outside the vehicle without any effort or risk.

Watch the video online

F-Twister® Allows rotating the Fiorella Lift by 90 degrees. This option makes loading of luggage and goods very easy, and it also represents a quick and efficient emergency exit. Not only! F-Twister also helps the caregiver to carry out wheelchair and occupant tie-down operation from a comfortable position, standing outside the vehicle.