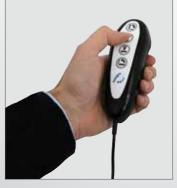

## Fiorella Slim Fit

The new Fiorella Slim Fit Lift is the perfect synthesis of functionality, safety and ergonomics. It can be operated via the Standard Radio **Remote** or the Integrated Key-Pad, as well as other optional wireless and wired remote controls. Fiorella Lift is intuitive and safe to use thanks to its unique safety devices, such as Weight Sensor, Anti-Crushing and Anti-Tilting system.