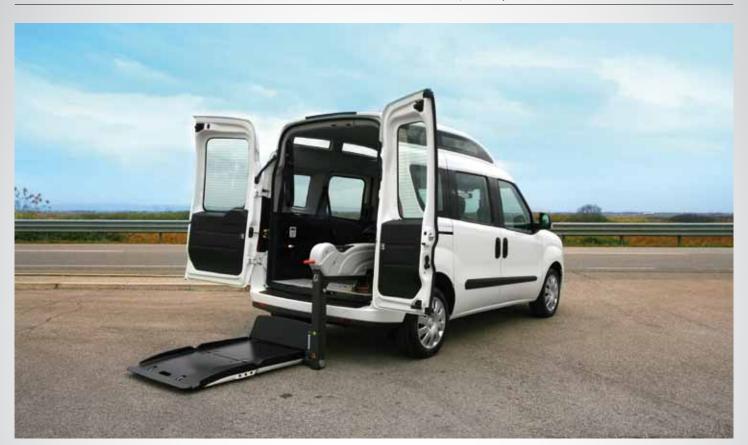

## OPEL COMBO F360

HIGH ROOF

- **European Type Approval**
- Italian design and high-quality materials
- Versatile seating configuration
- Unbeatable Ease of Use
- Premium interior height
- Easy = Safe Certified Conversion

## Easy = Safe

Thanks to Fiorella Lift's unique features, loading and securing the wheelchair and its occupant has never been so easy!

The caregiver can carry out the whole operation standing outside the vehicle without any effort or risk.