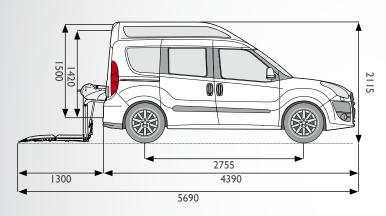

## CONFIGURATIONS AND TECHNICAL SPECS

Usable internal height 1500 mm Access height 1420 mm Wheelchair parking area 1020×800 mm

**HOMOLOGATION** Focaccia Group's homologation department is in direct contact with the main body builders and with the Italian Ministry of Transport, guaranteeing compliance with the European norms and safety criteria of the original vehicle.