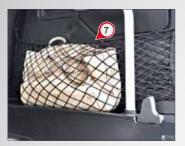

1 L.E.D. LIGHT KIT - 2 HIGH-TECH FLOOR - 3 LEFT AND RIGH SIDE HANDRAILS - 4 F-WINCH 5 LEFT SIDE RESTRAINT STORAGE COMPARTMENT - 6 RIGHT SIDE STORAGE COMPARTMENT - 7 RIGHT SIDE STORAGE NET