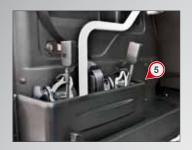

1 L.E.D. LIGHT KIT - 2 HIGH-TECH FLOOR - 3 LEFT AND RIGH SIDE HANDRAILS - 4 F-WINCH 5 LEFT SIDE RESTRAINT STORAGE COMPARTMENT - 6 RIGHT SIDE STORAGE COMPARTMENT - 7 RIGHT SIDE STORAGE NET