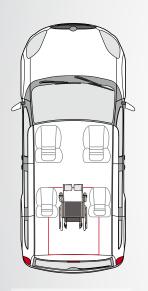

## **CONFIGURATIONS AND TECHNICAL SPECS**

第3 + 1点

第2 + 1点

Usable Internal Height: 1410 mm / 1450 mm Access Height: 1455 mm Ramp dimension: 1330x780 mm

\*With 1 rear seat: 700 mm Without rear seats: 740 mm