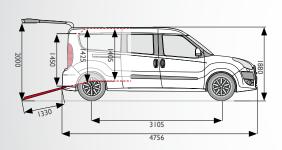

## **CONFIGURATIONS AND TECHNICAL SPECS**

第3 + 1点

第2 + 1点

Usable Internal Height: 1410 mm / 1450 mm Access Height: 1455 mm Ramp dimension: 1330x780 mm

\*With 1 rear seat: 700 mm Without rear seats: 740 mm