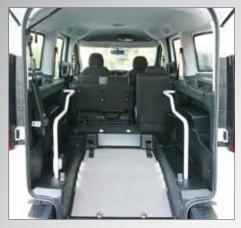

Flexibility and modularity In addition to standard 4+1 configuration, designed to accommodate 4 able-bodied passengers and 1 wheelchair user, New Fiat Doblò F-Style One can also be configured with just one rear seat or without rear seats. 3+1 and 2+1 configurations are available for space demanding users, allowing to accommodate even bulky electric wheelchairs or scooters.

## **CONFIGURATIONS AND TECHNICAL SPECS**

第3 + 1点

第2 + 1点

Usable Internal Height: 1410 mm / 1450 mm Access Height: 1455 mm Ramp dimension: 1330x780 mm

\*With 1 rear seat: 700 mm Without rear seats: 740 mm