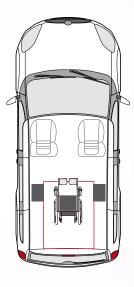

Thanks to the lowered-floor conversion, designed and manufactured by Focaccia Group, New Fiat Doblò Maxi F-Style One is the best solution for families, associations and taxis to transport a wheelchair user. Safety, comfort and design are the outstanding features that characterize the New Fiat Doblò Maxi F-Style One.

## CONFIGURATIONS AND TECHNICAL SPECS

Usable Internal Height 1425 mm Access Height 1450 mm Ramp dimension 1330 mm x 780 mm

Extra space for luggage can be obtained by folding the rear bench.

**HOMOLOGATION** Focaccia Group's homologation department is in direct contact with the main body builders and with the Italian Ministry of Transport, guaranteeing compliance with the European norms and safety criteria of the original vehicle.