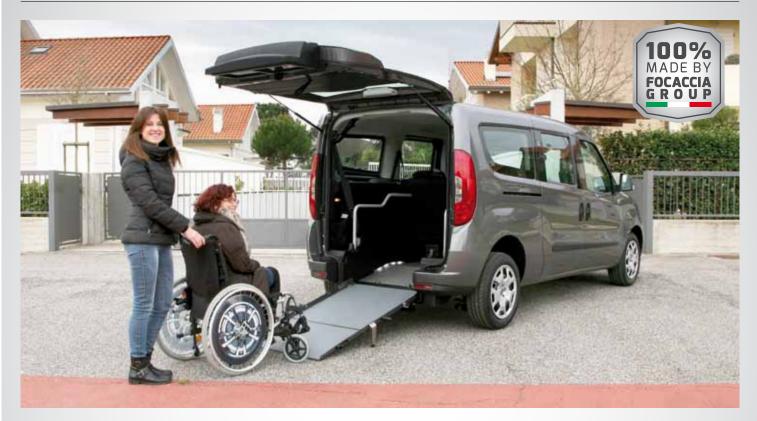

Focaccia Group sets a new standard of Quality, Reliability and Comfort with its new Fiat Doblò F-Style One conversion. More internal space for both ablebodied passengers and wheelchair user ensures a pleasant trip within an ergonomic environment, boasting a unique and refined design. Sharing your journey has never been so enjoyable! The wheelchair passenger can travel between the rear seats, at the same level of the other passengers. The extended flat surface of the floor improves comfort ensuring an ideal travel position. Elegant L.E.D. lights, metal-painted handrails and OEM-like moulded ABS trims are perfect complements to this new and unique concept by Focaccia Group Automotive.

F-WINCH New Fiat Doblò F-Style One can be equipped with F-Winch. The revolutionary electric winch, designed and manufactured by Focaccia Group in Italy, allows drawing the wheelchair onto the access ramp, in a comfortable and safe way. F-Winch can be controlled by either Wired or Wireless remote, which allows adjusting acceleration and speed.