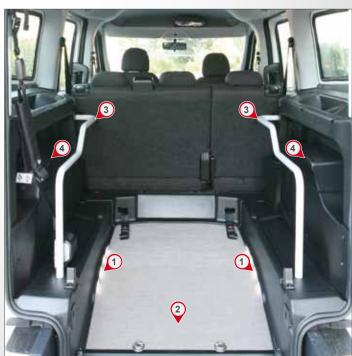

1 L.E.D. LIGHT KIT - 2 HIGH-TECH FLOOR - 3 LEFT AND RIGH SIDE HANDRAILS - 4 F-WINCH 5 LEFT SIDE RESTRAINT STORAGE COMPARTMENT - 6 RIGHT SIDE STORAGE COMPARTMENT - 7 RIGHT SIDE STORAGE NET