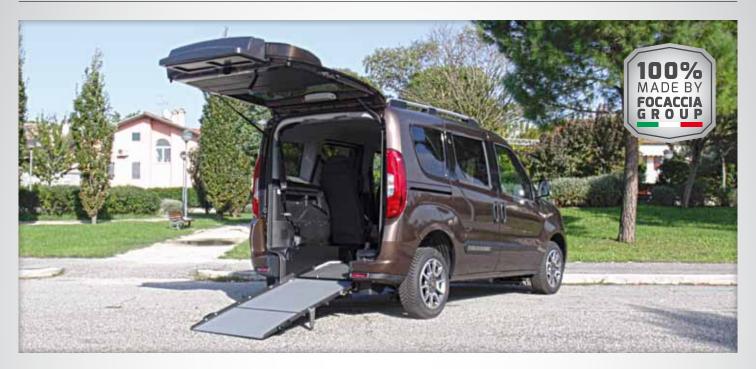

## NEW FIAT DOBLÒ

F-Style One | EUROPEAN TYPE APPROVAL

- **OEM-Like finishes and accessories**
- Lightweight foldable ramp
- Flat wheelchair space
- Versatile and configurable seating layout
- Top-class safety and ease-of-use

Focaccia Group sets a new standard of Quality, Reliability and Comfort with its new Fiat Doblò F-Style One conversion. More internal space for both ablebodied passengers and wheelchair user ensures a pleasant trip within an ergonomic environment, boasting a unique and refined design. Sharing your journey has never been so enjoyable! The wheelchair passenger can travel between the rear seats, at the same level of the other passengers. The extended flat surface of the floor improves comfort ensuring an ideal travel position. Elegant L.E.D. lights, metal-painted handrails and OEM-like moulded ABS trims are perfect complements to this new and unique concept by Focaccia Group Automotive.