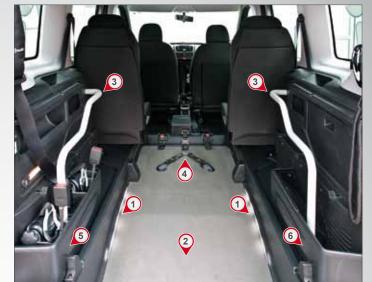

1 L.E.D. LIGHT KIT - 2 HIGH-TECH FLOOR - 3 LEFT AND RIGH SIDE HANDRAILS - 4 F-WINCH 5 LEFT SIDE RESTRAINT STORAGE COMPARTMENT - 6 RIGHT SIDE STORAGE COMPARTMENT - 7 RIGHT SIDE STORAGE NET