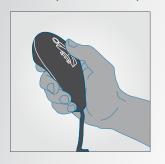

F-WINCH New Fiat Doblò F-Style One can be equipped with F-Winch. The revolutionary electric winch, designed and manufactured by Focaccia Group in Italy, allows drawing the wheelchair onto the access ramp, in a comfortable and safe way. F-Winch can be controlled by either Wired or Wireless remote, which allows adjusting acceleration and speed.

F-WINCH New Fiat Doblò Maxi F-Style One can be equipped with F-Winch. The revolutionary electric winch, designed and manufactured by Focaccia Group in Italy, allows drawing the wheelchair onto the access ramp, in a comfortable and safe way. F-Winch can be controlled by either Wired or Wireless remote, which allows adjusting acceleration and speed.