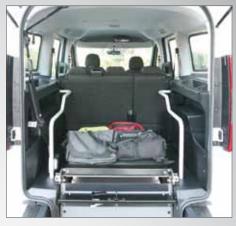

Focaccia Group sets a new standard of Quality, Reliability and Comfort with its new Fiat Doblò F-Style One conversion. More internal space for both ablebodied passengers and wheelchair user ensures a pleasant trip within an ergonomic environment, boasting a unique and refined design. Sharing your journey has never been so enjoyable! The wheelchair passenger can travel between the rear seats, at the same level of the other passengers. The extended flat surface of the floor improves comfort ensuring an ideal travel position. Elegant L.E.D. lights, metal-painted handrails and OEM-like moulded ABS trims are perfect complements to this new and unique concept by Focaccia Group Automotive.

**Enhanced rear visibility** 

Best wheelchair traveling position

**Spacious** and comfortable travel environment The rear seats are comfortable and compact enough to maximize the space available for the wheelchair passenger.

Flexibility and modularity In addition to standard 4+1 configuration, designed to accommodate 4 able-bodied passengers and 1 wheelchair user, New Fiat Doblò F-Style One can also be configured with just one rear seat or without rear seats. 3+1 and 2+1 configurations are available for space demanding users, allowing to accommodate even bulky electric wheelchairs or scooters.