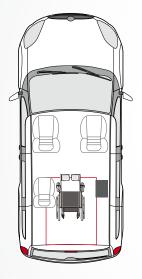

**Enhanced rear visibility** 

Best wheelchair traveling position

**Spacious** and comfortable travel environment The rear seats are comfortable and compact enough to maximize the space available for the wheelchair passenger.

Flexibility and modularity In addition to standard 4+1 configuration, designed to accommodate 4 able-bodied passengers and 1 wheelchair user, New Fiat Doblò F-Style One can also be configured with just one rear seat or without rear seats. 3+1 and 2+1 configurations are available for space demanding users, allowing to accommodate even bulky electric wheelchairs or scooters.

## **CONFIGURATIONS AND TECHNICAL SPECS**

第3 + 1点

第2 + 1点

Usable Internal Height: 1410 mm / 1450 mm Access Height: 1455 mm Ramp dimension: 1330x780 mm

\*With 1 rear seat: 700 mm Without rear seats: 740 mm