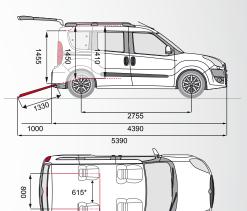

## **CONFIGURATIONS AND TECHNICAL SPECS**

第3 + 1点

第2 + 1点

Usable Internal Height: 1410 mm / 1450 mm Access Height: 1455 mm Ramp dimension: 1330x780 mm

\*With 1 rear seat: 700 mm Without rear seats: 740 mm

## CONFIGURATIONS AND TECHNICAL SPECS

Usable Internal Height 1425 mm Access Height 1450 mm Ramp dimension 1330 mm x 780 mm

Extra space for luggage can be obtained by folding the rear bench.

**HOMOLOGATION** Focaccia Group's homologation department is in direct contact with the main body builders and with the Italian Ministry of Transport, guaranteeing compliance with the European norms and safety criteria of the original vehicle.