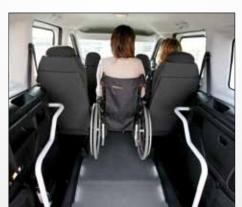

**Enhanced rear visibility** 

Best wheelchair traveling position

**Spacious** and comfortable travel environment The rear seats are comfortable and compact enough to maximize the space available for the wheelchair passenger.

Flexibility and modularity In addition to standard 4+1 configuration, designed to accommodate 4 able-bodied passengers and 1 wheelchair user, New Fiat Doblò F-Style One can also be configured with just one rear seat or without rear seats. 3+1 and 2+1 configurations are available for space demanding users, allowing to accommodate even bulky electric wheelchairs or scooters.