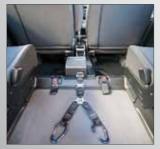

1 L.E.D. LIGHT KIT - 2 HIGH-TECH FLOOR - 3 LEFT AND RIGH SIDE HANDRAILS - 4 F-WINCH 5 LEFT SIDE RESTRAINT STORAGE COMPARTMENT - 6 RIGHT SIDE STORAGE COMPARTMENT - 7 RIGHT SIDE STORAGE NET