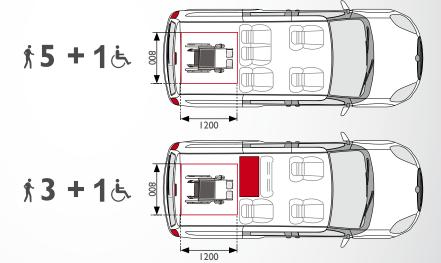

Flexibility and modularity In addition to standard 4+1 configuration, designed to accommodate 4 able-bodied passengers and 1 wheelchair user, New Fiat Doblò F-Style One can also be configured with just one rear seat or without rear seats. 3+1 and 2+1 configurations are available for space demanding users, allowing to accommodate even bulky electric wheelchairs or scooters.

## **CONFIGURATIONS AND TECHNICAL SPECS**

第3 + 1点

第2 + 1点

Usable Internal Height: 1410 mm / 1450 mm Access Height: 1455 mm Ramp dimension: 1330x780 mm

\*With 1 rear seat: 700 mm Without rear seats: 740 mm