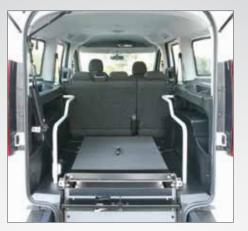

Flexibility and modularity In addition to standard 4+1 configuration, designed to accommodate 4 able-bodied passengers and 1 wheelchair user, New Fiat Doblò F-Style One can also be configured with just one rear seat or without rear seats. 3+1 and 2+1 configurations are available for space demanding users, allowing to accommodate even bulky electric wheelchairs or scooters.

## **CONFIGURATIONS AND TECHNICAL SPECS**

第3 + 1点

第2 + 1点

Usable Internal Height: 1410 mm / 1450 mm Access Height: 1455 mm Ramp dimension: 1330x780 mm

\*With 1 rear seat: 700 mm Without rear seats: 740 mm