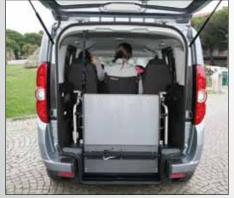

Flexibility and modularity In addition to standard 4+1 configuration, designed to accommodate 4 able-bodied passengers and 1 wheelchair user, New Fiat Doblò F-Style One can also be configured with just one rear seat or without rear seats. 3+1 and 2+1 configurations are available for space demanding users, allowing to accommodate even bulky electric wheelchairs or scooters.

## **CONFIGURATIONS AND TECHNICAL SPECS**

第3 + 1点

第2 + 1点

Usable Internal Height: 1410 mm / 1450 mm Access Height: 1455 mm Ramp dimension: 1330x780 mm

\*With 1 rear seat: 700 mm Without rear seats: 740 mm