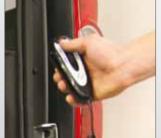

F-WINCH New Fiat Doblò F-Style One can be equipped with F-Winch. The revolutionary electric winch, designed and manufactured by Focaccia Group in Italy, allows drawing the wheelchair onto the access ramp, in a comfortable and safe way. F-Winch can be controlled by either Wired or Wireless remote, which allows adjusting acceleration and speed.