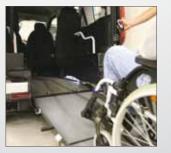

**Enhanced rear visibility** 

Best wheelchair traveling position

**Spacious** and comfortable travel environment The rear seats are comfortable and compact enough to maximize the space available for the wheelchair passenger.

Flexibility and modularity In addition to standard 4+1 configuration, designed to accommodate 4 able-bodied passengers and 1 wheelchair user, New Fiat Doblò F-Style One can also be configured with just one rear seat or without rear seats. 3+1 and 2+1 configurations are available for space demanding users, allowing to accommodate even bulky electric wheelchairs or scooters.