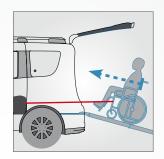

F-WINCH New Fiat Doblò F-Style One can be equipped with F-Winch. The revolutionary electric winch, designed and manufactured by Focaccia Group in Italy, allows drawing the wheelchair onto the access ramp, in a comfortable and safe way. F-Winch can be controlled by either Wired or Wireless remote, which allows adjusting acceleration and speed.

F-WINCH New Fiat Doblò Maxi F-Style One can be equipped with F-Winch. The revolutionary electric winch, designed and manufactured by Focaccia Group in Italy, allows drawing the wheelchair onto the access ramp, in a comfortable and safe way. F-Winch can be controlled by either Wired or Wireless remote, which allows adjusting acceleration and speed.