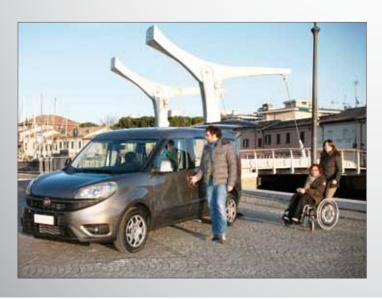

## NEW FIAT DOBLÒ

F-Style One | EUROPEAN TYPE APPROVAL

- **OEM-Like finishes and accessories**
- Lightweight foldable ramp
- Flat wheelchair space
- Versatile and configurable seating layout
- Top-class safety and ease-of-use

Focaccia Group sets a new standard of Quality, Reliability and Comfort with its new Fiat Doblò F-Style One conversion. More internal space for both ablebodied passengers and wheelchair user ensures a pleasant trip within an ergonomic environment, boasting a unique and refined design. Sharing your journey has never been so enjoyable! The wheelchair passenger can travel between the rear seats, at the same level of the other passengers. The extended flat surface of the floor improves comfort ensuring an ideal travel position. Elegant L.E.D. lights, metal-painted handrails and OEM-like moulded ABS trims are perfect complements to this new and unique concept by Focaccia Group Automotive.

**Enhanced rear visibility** 

Best wheelchair traveling position

**Spacious** and comfortable travel environment The rear seats are comfortable and compact enough to maximize the space available for the wheelchair passenger.